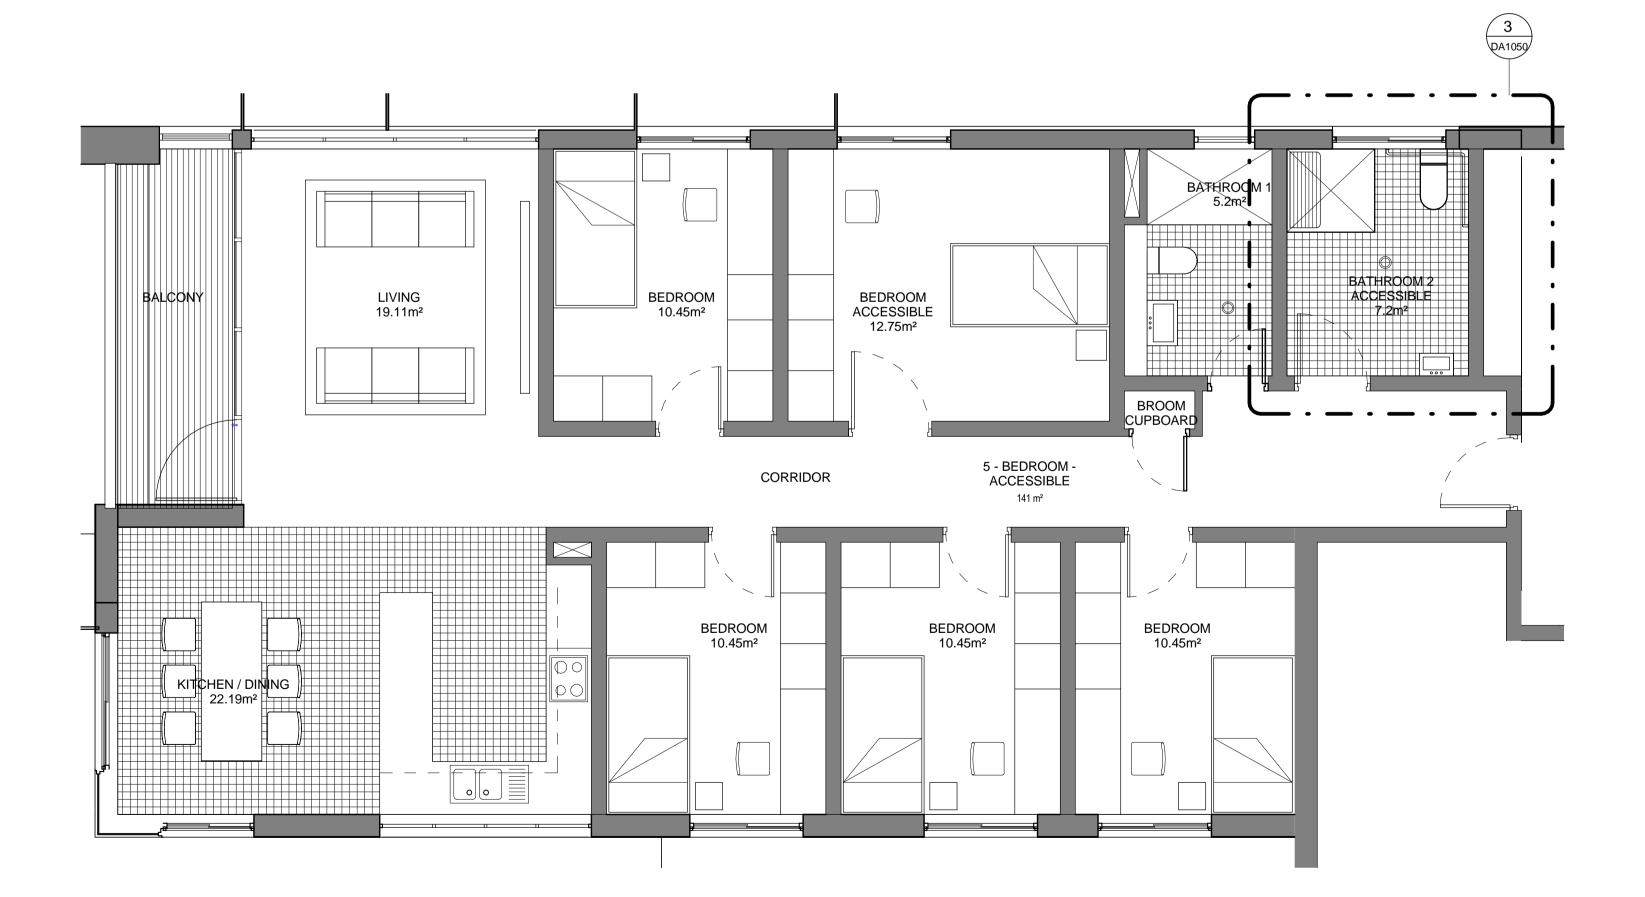

## 6 Bedroom Apartment Layout

NOTE: 50% OF ACCESSIBLE APARTMENT TYPES TO BE FITTED WITH RIGHT HANDED ACCESSIBLE BATHROOMS LAYOUTS.